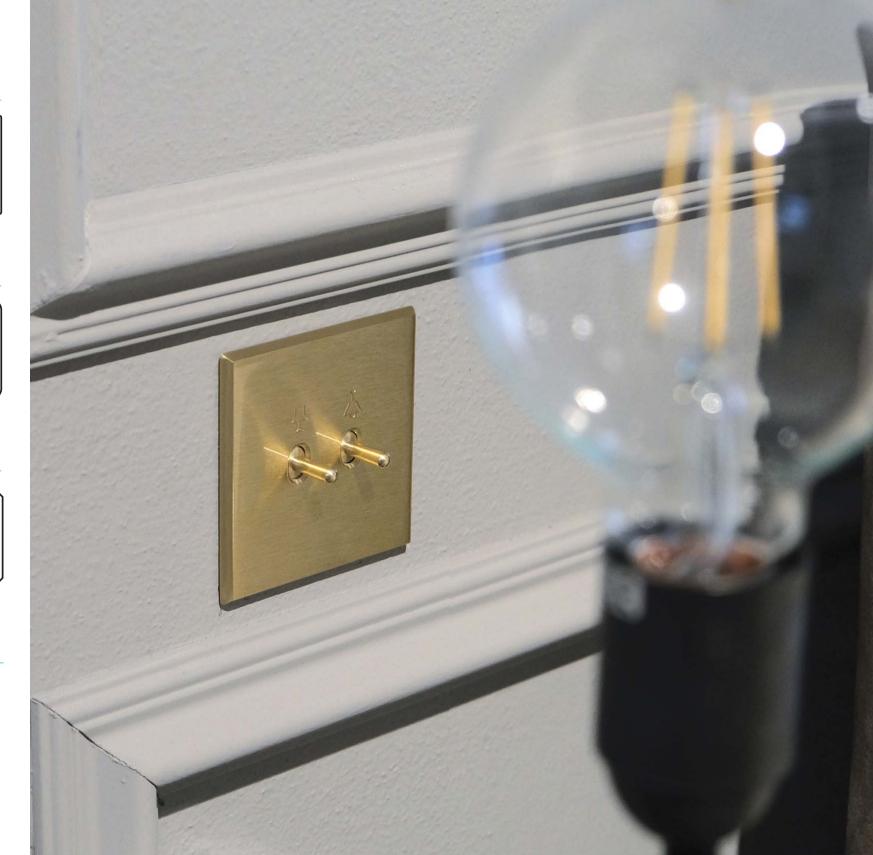

### SPIRIT OF TRADITION

A product which contains a strong appeal to the past but with contemporary technology.

Each switch plate is unique and hand-made, thanks to the experience of our craftsmen who have worked with metals for over 100 years.

### CUSTOMISATION

Each switch plate can vary in shape and cut. It can be engraved with a logo or the description of the purpose of the lever. You can choose the lever which best fits your environments. Widen the choice of colour and metallic finishings.