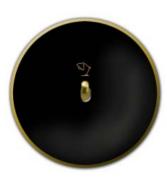

### Just a few examples

Round switch plate With HDMI outlet

Square switch plate with a sphere toggle

Hexagonal switch plate with SHUCO socket

Rectangular switch plate with bypass socket and HDMI outlet

Round switch plate with ball end toggle