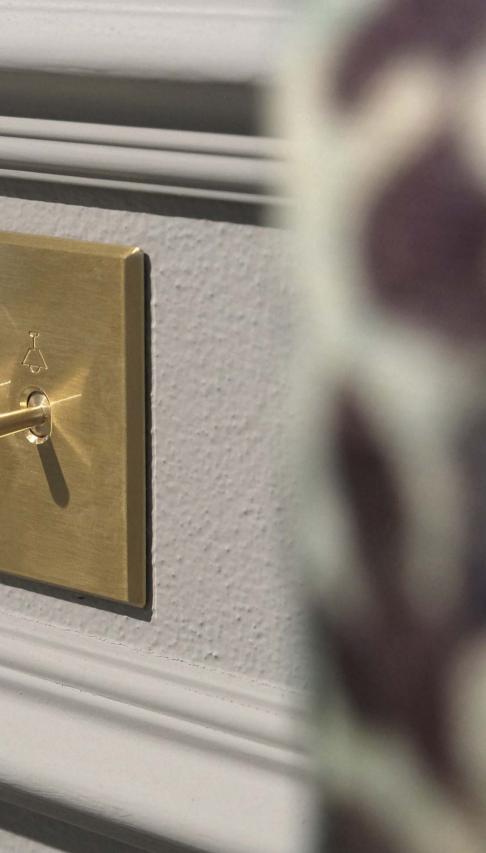

### SPIRIT OF TRADITION

A product which contains a strong appeal to the past but with contemporary technology.

Each switch plate is unique and hand-made, thanks to the experience of our craftsmen who have worked with metals for over 100 years.

# EVERYTHING CAN BE PERSONALISED

Shape, colour, size, cut, fixing, levers.

The Collection 4.0 has been thought out to have the utmost freedom to personalise everything you desire. In 4-mm thick brass, it allows fixing both with exposed screws and with concealed magnets. The finishing on its surface can be chosen among metals or paints from the RAL. Personalisable engravings, from the logo to the icons indicating the destination of use of the toggles.