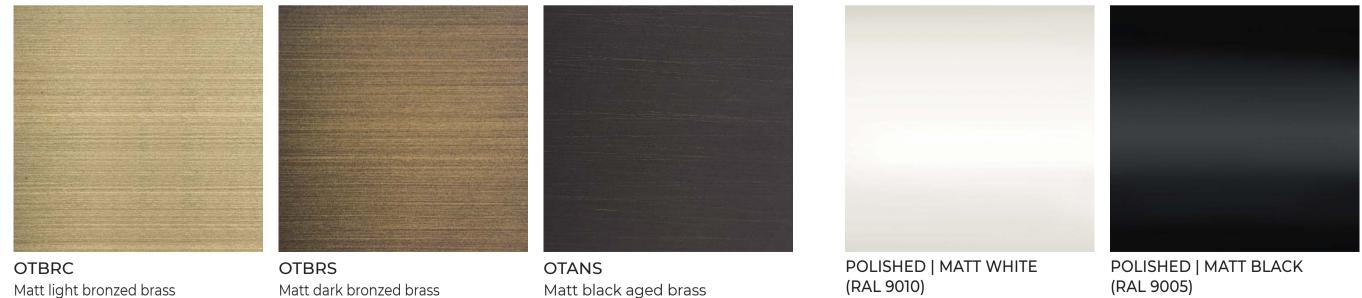

# ALL THE COLORS YOU WANT

OTLUC Polished brass

Industrial brass

OTSAT Polished brushed brass

ACLUC Polished steel

ACSAT Matt brushed steel

ACIND Industrial steel

POLISHED | MATT RAL (all the colors)