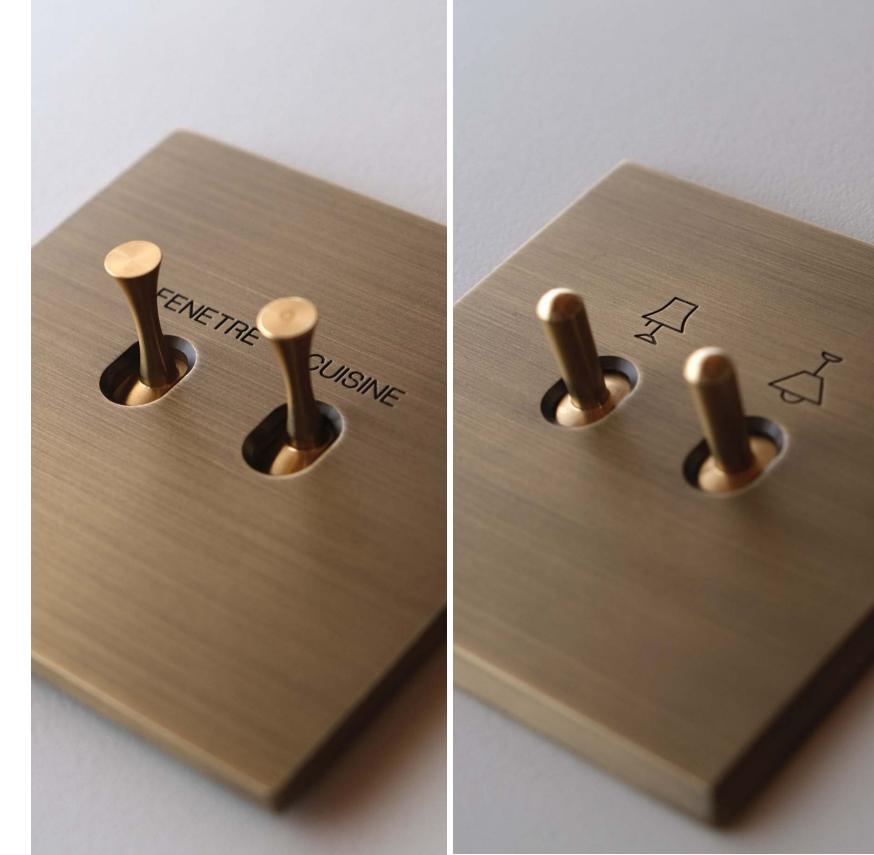

### CUSTOMISATION

Each switch plate can vary in shape and cut. It can be engraved with a logo or the description of the purpose of the lever. You can choose the lever which best fits your environments. Widen the choice of colour and metallic finishings.

Every single plate can be personalized with logos and writings.

# EVERYTHING CAN BE PERSONALISED

Shape, colour, size, cut, fixing, levers.

The Collection 4.0 has been thought out to have the utmost freedom to personalise everything you desire. In 4-mm thick brass, it allows fixing both with exposed screws and with concealed magnets. The finishing on its surface can be chosen among metals or paints from the RAL. Personalisable engravings, from the logo to the icons indicating the destination of use of the toggles.