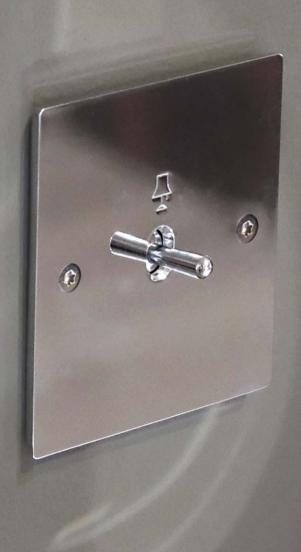

single entry

Socket

10 A

Buzzer

Cord operated alarm push-button

French standard socket

Step marker light

Bedroom internal/external reader