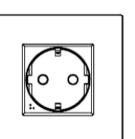

### Just a few examples

Round switch plate With HDMI outlet

Square switch plate with a sphere toggle

Hexagonal switch plate with SHUCO socket

Rectangular switch plate with bypass socket and HDMI outlet

Round switch plate with ball end toggle

Socket bypass

Euro-american polarized socket

Universal schuko bypass socket

German standard socket

Universal schuko bypass socket

Schuko socket P30 2P

Multistandard Socket

8