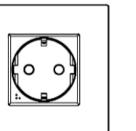

Socket bypass

Euro-american polarized socket

Universal schuko bypass socket

German standard socket

Universal schuko bypass socket

Schuko socket P30 2P

Multistandard Socket

8