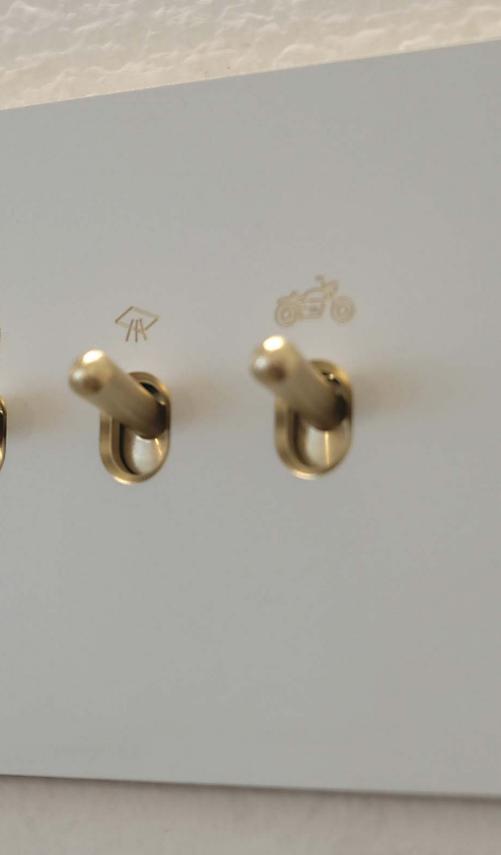

Every single plate can be personalized with logos and writings.

# EVERYTHING CAN BE PERSONALISED

Shape, colour, size, cut, fixing, levers.

The Collection 4.0 has been thought out to have the utmost freedom to personalise everything you desire. In 4-mm thick brass, it allows fixing both with exposed screws and with concealed magnets. The finishing on its surface can be chosen among metals or paints from the RAL. Personalisable engravings, from the logo to the icons indicating the destination of use of the toggles.