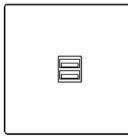

Socket bypass

Euro-american polarized socket

Universal schuko bypass socket

German standard socket

Universal schuko bypass socket

Schuko socket P30 2P

Multistandard Socket

8