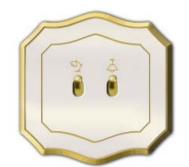

gle plate can be personalized with logos and writings.





# Collection 4.0







# EVERYTHING CAN BE PERSONALISED

Shape, colour, size, cut, fixing, levers.

The Collection 4.0 has been thought out to have the utmost freedom to personalise everything you desire. In 4-mm thick brass, it allows fixing both with exposed screws and with concealed magnets. The finishing on its surface can be chosen among metals or paints from the RAL. Personalisable engravings, from the logo to the icons indicating the destination of use of the toggles.

### Just a few examples



Round switch plate With HDMI outlet



Square switch plate with a sphere toggle



Hexagonal switch plate with SHUCO socket



Rectangular switch plate with bypass socket and HDMI outlet



Round switch plate with ball end toggle



Baroque switch plate with double ball end toggles



# Collection

2.5





# STYLE AND FUNCTIONALITY

In 2.5-mm thick brass it stands out from the rest of the collection 4.0 because it only presents fixing by means of screws, and it can be realised with square or rectangular shape. The cost is contained.





# EVERYTHING FOR EVERYONE

The complete collection of plate components available for you

Haven't you found what you need? Get in touch and we will be ready to satisfy you request apirswitches.com



switch





Electronic winter/ summer thermostat



Socket bypass





Euro-american polarized socket



Universal schuko bypass socket



German standard socket



Universal schuko bypass socket



Schuko socket P30 2P





Multistandard Socket

8



Charger double entry



HDMI conne