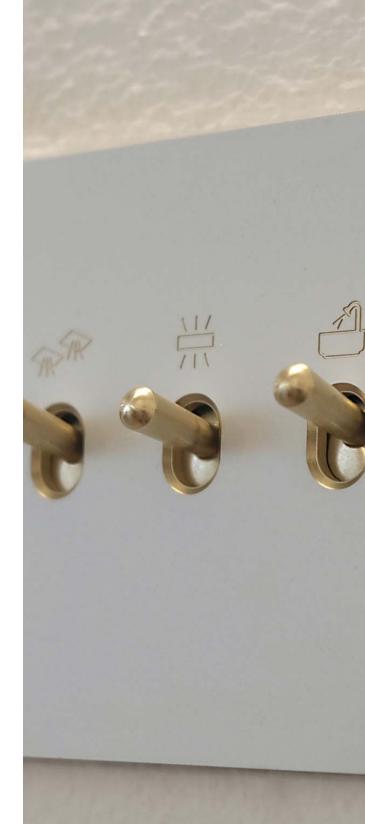

Every single plate can be personalized with logos and writings.

# EVERYTHING CAN BE PERSONALISED

Shape, colour, size, cut, fixing, levers.

The Collection 4.0 has been thought out to have the utmost freedom to personalise everything you desire. In 4-mm thick brass, it allows fixing both with exposed screws and with concealed magnets. The finishing on its surface can be chosen among metals or paints from the RAL. Personalisable engravings, from the logo to the icons indicating the destination of use of the toggles.