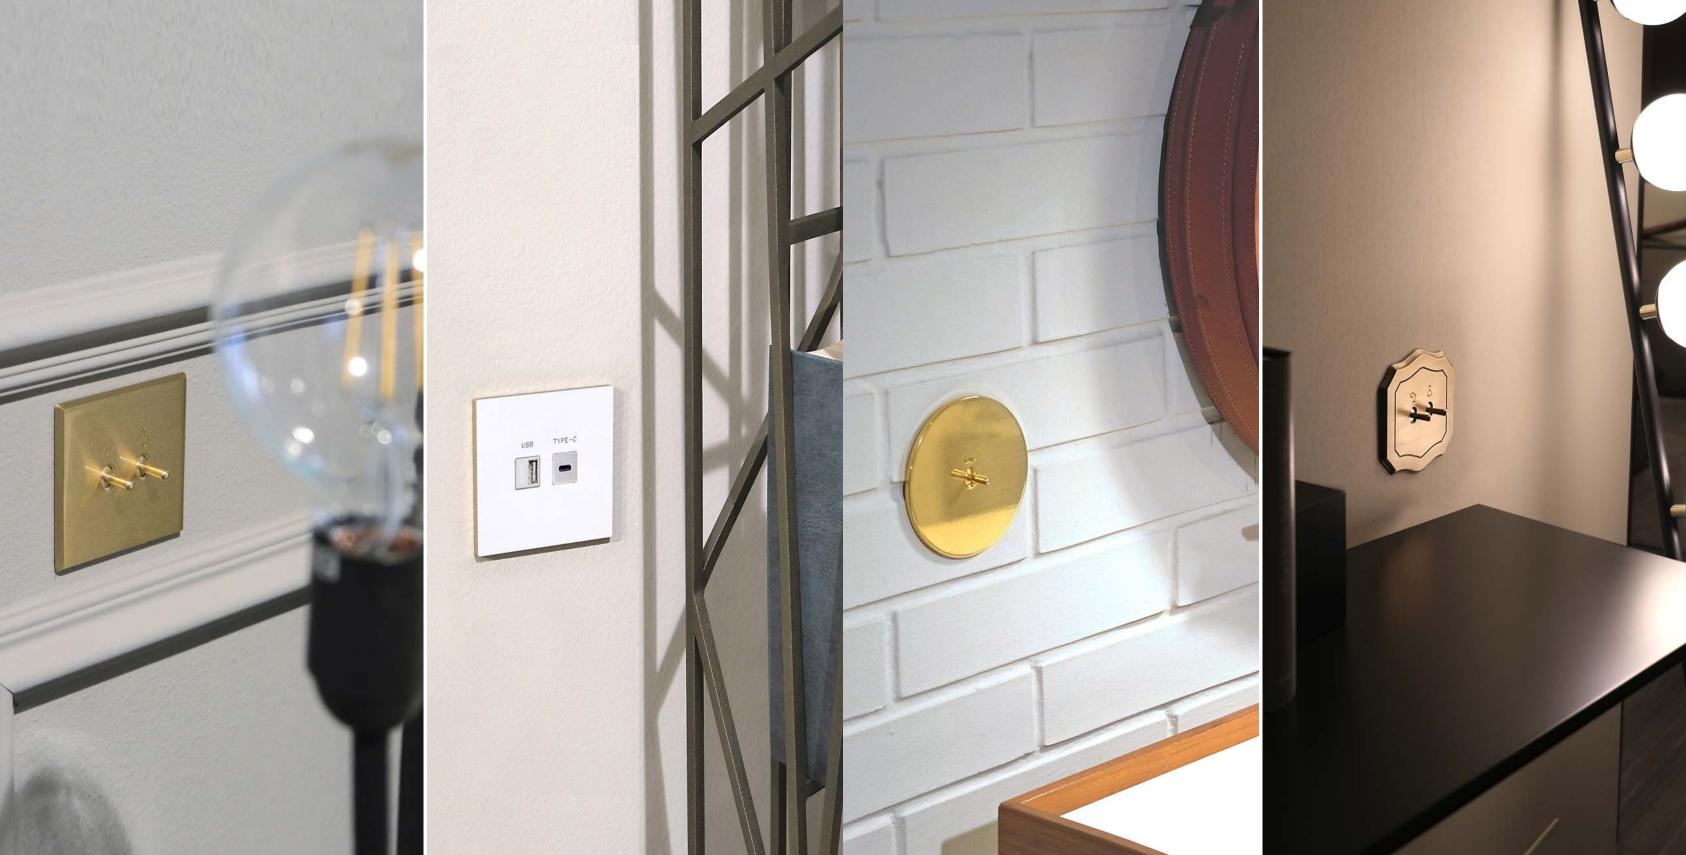

### RANGE

Our family of switch plates is complete and ready to meet any need.

All levers are available in black and white for a perfect union of aesthetics and technology.

### BOXES COMPATIBILITY

In case of renovation installing Apir switch plates is possible maintaining the current switch box.

# EVERYTHING CAN BE PERSONALISED

Shape, colour, size, cut, fixing, levers.

The Collection 4.0 has been thought out to have the utmost freedom to personalise everything you desire. In 4-mm thick brass, it allows fixing both with exposed screws and with concealed magnets. The finishing on its surface can be chosen among metals or paints from the RAL. Personalisable engravings, from the logo to the icons indicating the destination of use of the toggles.