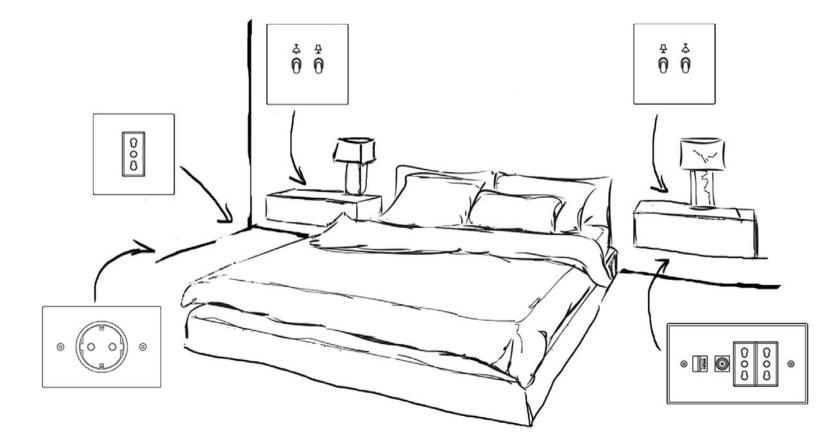

# WHAT AN ELECTRIC PROJECT FORESEES

A useful tool to understand the necessary quantity of plates and their positioning.

A service that Apir is able to provide, which makes the experience of usage of a room, both in a Hotel and at a private house, simpler.

Every single plate can be personalized with logos and writings.