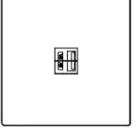

### Just a few examples

Round switch plate With HDMI outlet

Square switch plate with a sphere toggle

Hexagonal switch plate with SHUCO socket

Rectangular switch plate with bypass socket and HDMI outlet

Round switch plate with ball end toggle