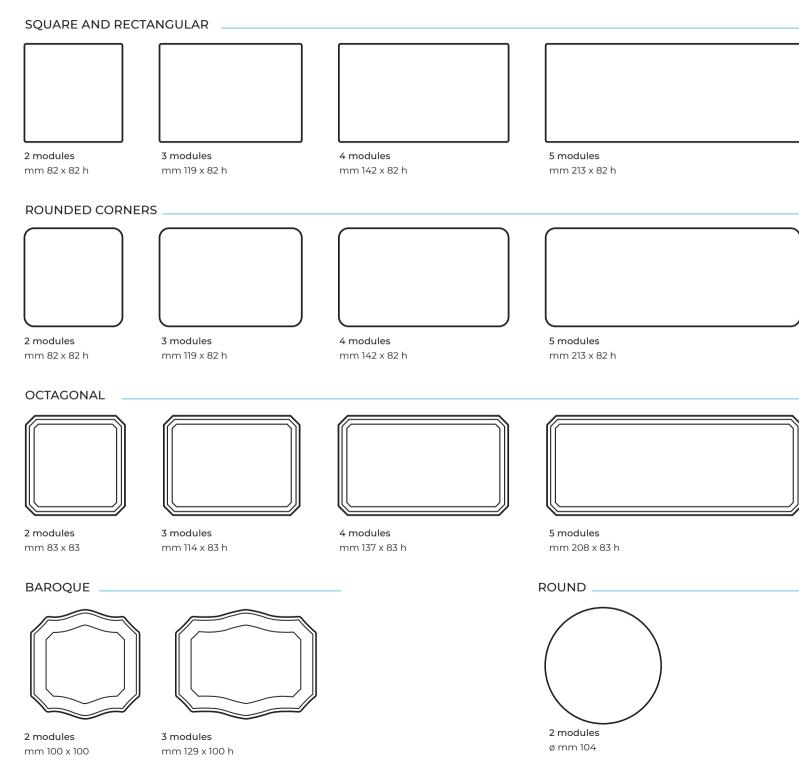

VERYONE

The complete collection of plate components available for you

Haven't you found what you need? Get in touch and we will be ready to satisfy you request apirswitches.com



switch





Electronic winter/ summer thermostat



Socket bypass





Euro-american polarized socket



Universal schuko bypass socket



German standard socket



Universal schuko bypass socket



Schuko socket P30 2P





Multistandard Socket

8



Charger double entry



HDMI connector



RJ45 connector



**RCA** female connector





TV/SAT female connector

German standard

socket

Charger

single entry

Socket

10 A











Buzzer



Cord operated alarm push-button



French standard socket



Step marker light



Bedroom internal/external reader



Emergency led light

# FOR EVERY NEED, ITS SHAPE.





# ALL THE COLORS YOU WANT



OTLUC Polished brass



Industrial brass



OTSAT Polished brushed brass



ACLUC Polished steel

ACSAT Matt brushed steel







ACIND Industrial steel



POLISHED | MATT RAL (all the colors)

### IMAGINE MORE, **IT IS POSSIBLE**.

<1

### apirswitches.com



SPIRIT OF TRADITION

apirswitches.com