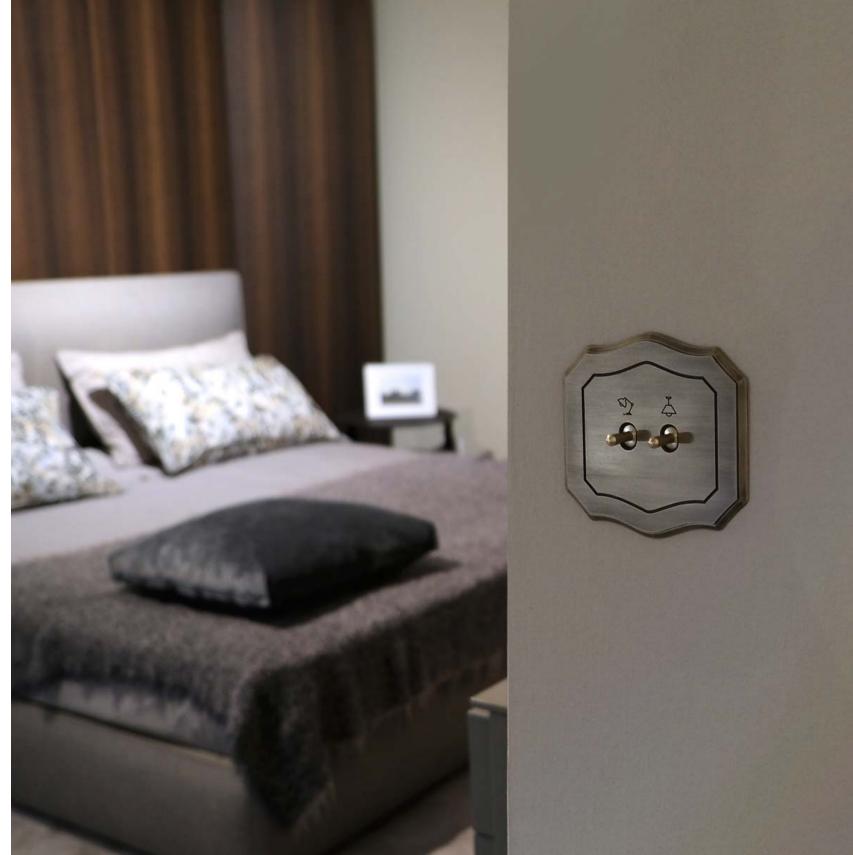

Every single plate can be personalized with logos and writings.

# EVERYTHING CAN BE PERSONALISED

Shape, colour, size, cut, fixing, levers.

The Collection 4.0 has been thought out to have the utmost freedom to personalise everything you desire. In 4-mm thick brass, it allows fixing both with exposed screws and with concealed magnets. The finishing on its surface can be chosen among metals or paints from the RAL. Personalisable engravings, from the logo to the icons indicating the destination of use of the toggles.