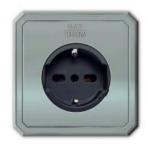

### Just a few examples

Round switch plate With HDMI outlet

Square switch plate with a sphere toggle

Hexagonal switch plate with SHUCO socket

Rectangular switch plate with bypass socket and HDMI outlet

Round switch plate with ball end toggle

Socket bypass

Euro-american polarized socket

Universal schuko bypass socket

German standard socket

Universal schuko bypass socket

Schuko socket P30 2P

Multistandard Socket

8