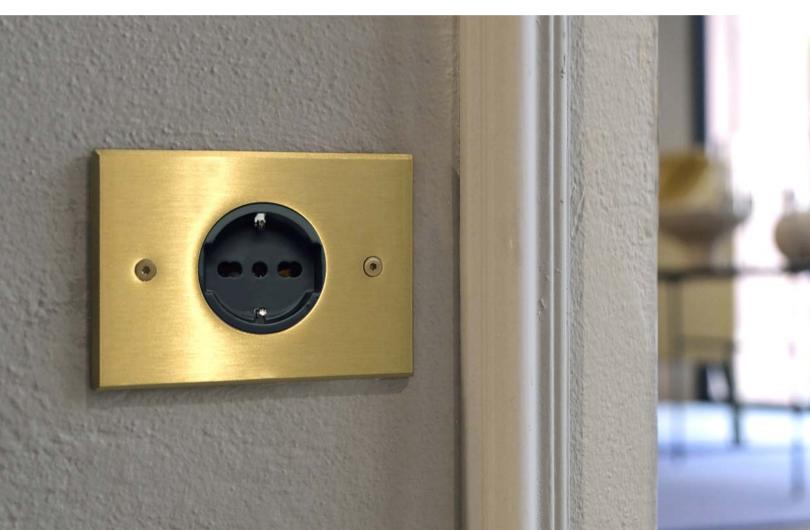

Socket bypass

Euro-american polarized socket

Universal schuko bypass socket

German standard socket

Universal schuko bypass socket

Schuko socket P30 2P

Multistandard Socket

8