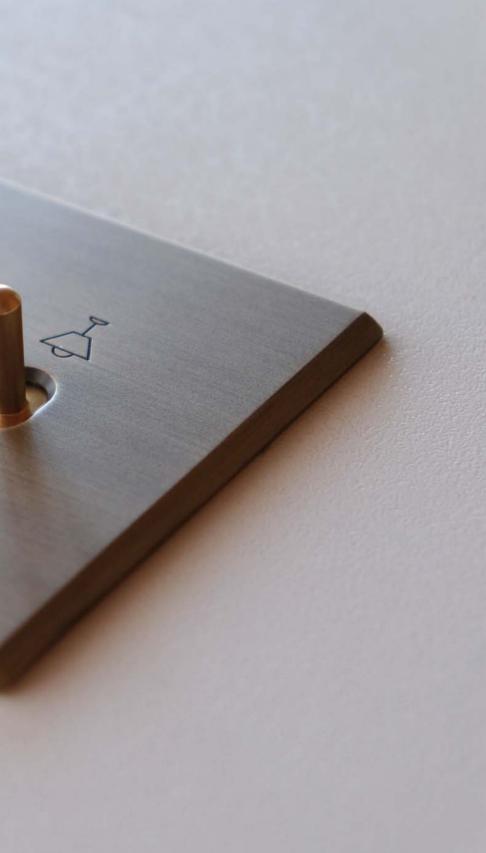

Every single plate can be personalized with logos and writings.

# EVERYTHING CAN BE PERSONALISED

Shape, colour, size, cut, fixing, levers.

The Collection 4.0 has been thought out to have the utmost freedom to personalise everything you desire. In 4-mm thick brass, it allows fixing both with exposed screws and with concealed magnets. The finishing on its surface can be chosen among metals or paints from the RAL. Personalisable engravings, from the logo to the icons indicating the destination of use of the toggles.