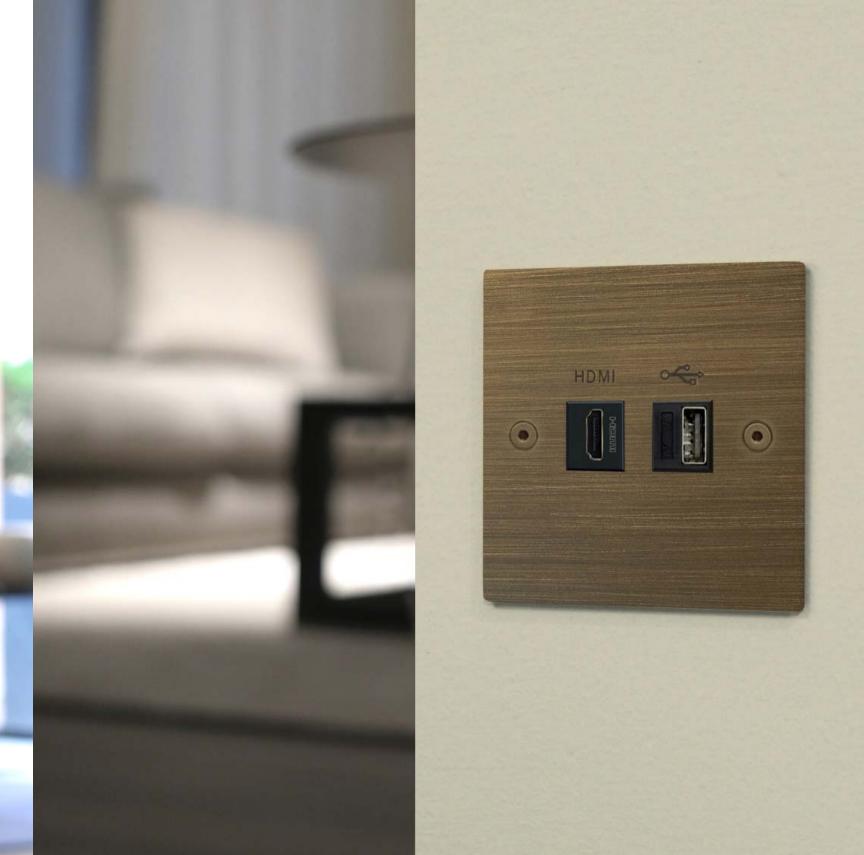

### Just a few examples

Round switch plate With HDMI outlet

Square switch plate with a sphere toggle

Hexagonal switch plate with SHUCO socket

Rectangular switch plate with bypass socket and HDMI outlet

Round switch plate with ball end toggle

Charger double entry

HDMI connector

RJ45 connector

**RCA** female connector

TV/SAT female connector

German standard

socket

Charger