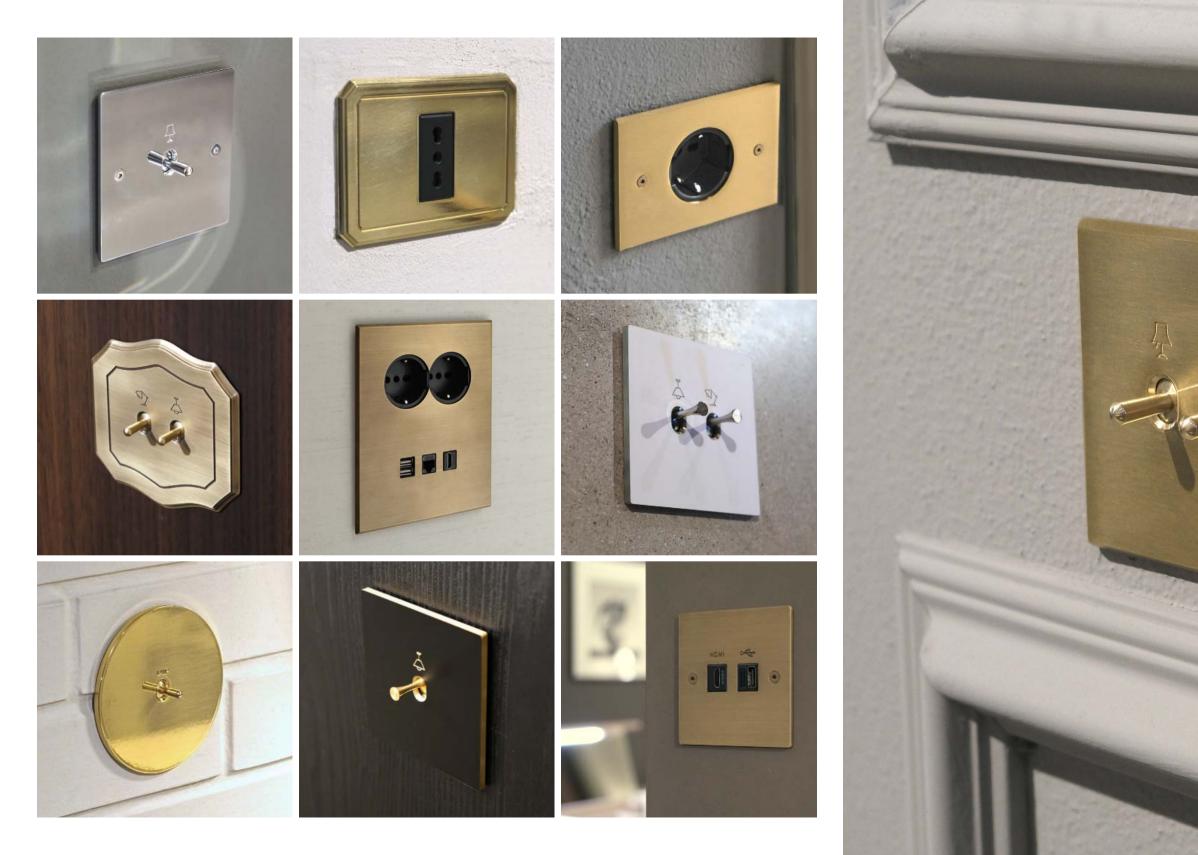

# EVERYTHING CAN BE PERSONALISED

Shape, colour, size, cut, fixing, levers.

The Collection 4.0 has been thought out to have the utmost freedom to personalise everything you desire. In 4-mm thick brass, it allows fixing both with exposed screws and with concealed magnets. The finishing on its surface can be chosen among metals or paints from the RAL. Personalisable engravings, from the logo to the icons indicating the destination of use of the toggles.

### Just a few examples

Round switch plate With HDMI outlet

Square switch plate with a sphere toggle

Hexagonal switch plate with SHUCO socket

Rectangular switch plate with bypass socket and HDMI outlet

Round switch plate with ball end toggle

Baroque switch plate with double ball end toggles