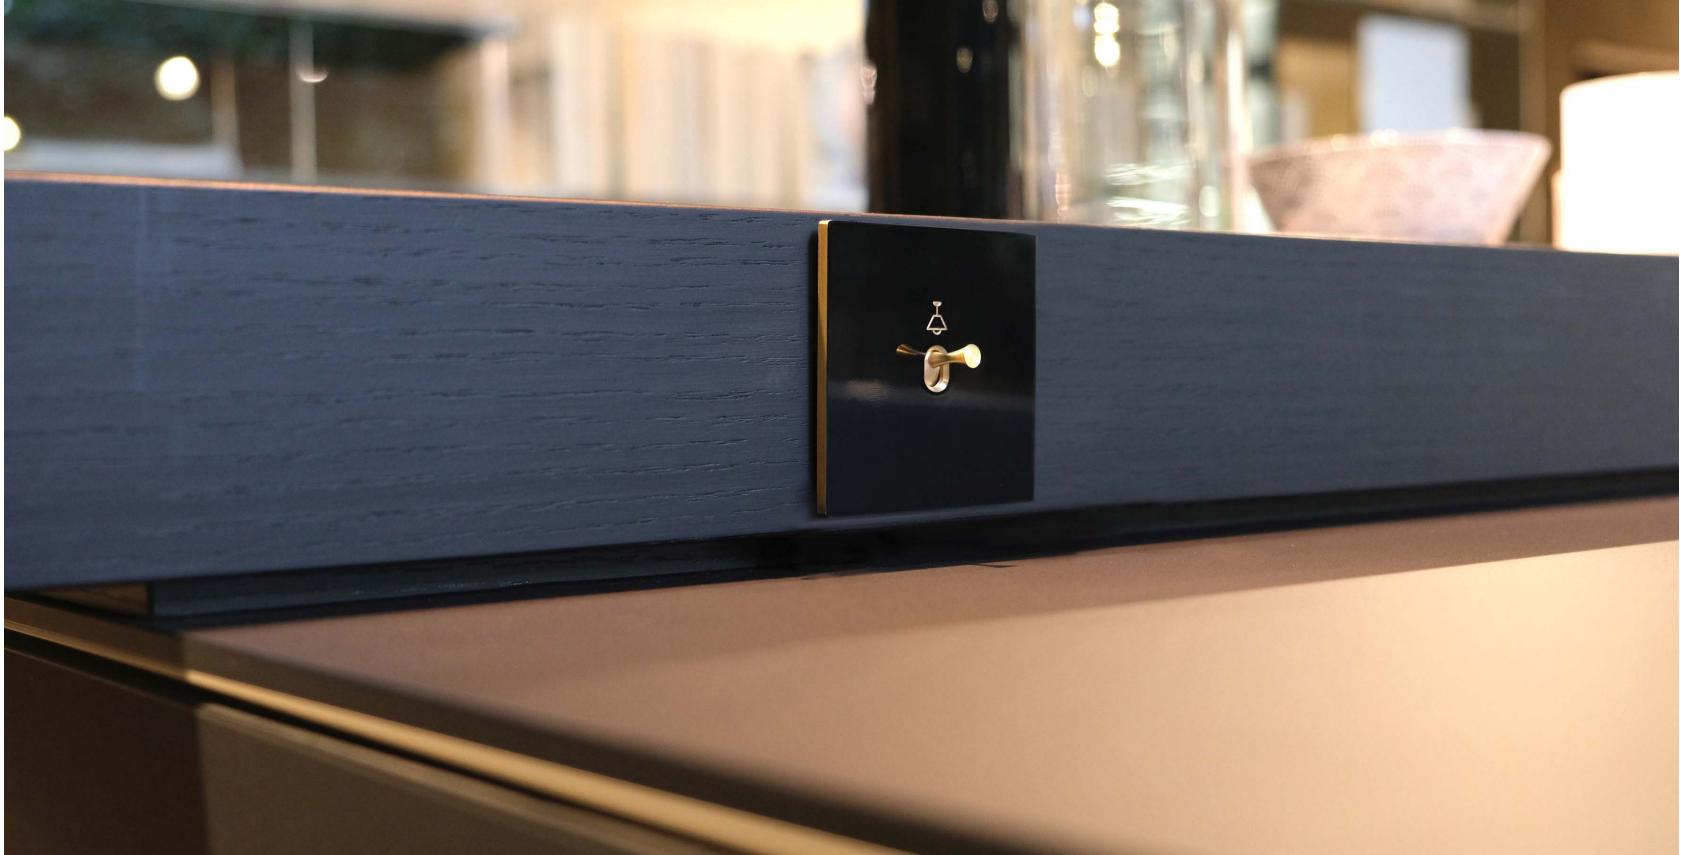

### SPIRIT OF TRADITION

A product which contains a strong appeal to the past but with contemporary technology.

Each switch plate is unique and hand-made, thanks to the experience of our craftsmen who have worked with metals for over 100 years.

### CUSTOMISATION

Each switch plate can vary in shape and cut. It can be engraved with a logo or the description of the purpose of the lever. You can choose the lever which best fits your environments. Widen the choice of colour and metallic finishings.

### PRODUCT CODE

It is an alphanumeric code which identifies every single plate in compliance with the electric project. This code is also present on the product and on the packs.

It is useful for achieving utmost traceability also for reorders. Useful for positioning at the moment of installation.