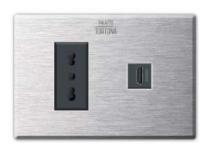

### Just a few examples

Round switch plate With HDMI outlet

Square switch plate with a sphere toggle

Hexagonal switch plate with SHUCO socket

Rectangular switch plate with bypass socket and HDMI outlet

Round switch plate with ball end toggle

Charger double entry

HDMI connector

RJ45 connector

**RCA** female connector

TV/SAT female connector

German standard

socket

Charger